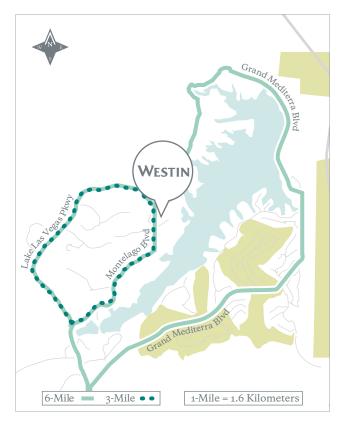

## 3 mile route:

- 1. From the entrance to the hotel turn left on Montelago Blvd
- Stay on Montelago Blvd until the traffic circle at Lake Las Vegas Parkway
- 3. Turn right at the traffic circle
- 4. Follow Lake Las Vegas Parkway until it loops back to the hotel

## 6 mile route:

- 1. From the entrance to the hotel turn left on Montelago Blvd
- 2. Stay on Montelago Blvd until the traffic circle at Lake Las Vegas Parkway
- 3. Turn left at the traffic circle
- 4. Follow Lake Las Vegas Parkway all the way to the entrance of Lake Las Vegas
- 5. Reverse the directions above until you are back at the hotel